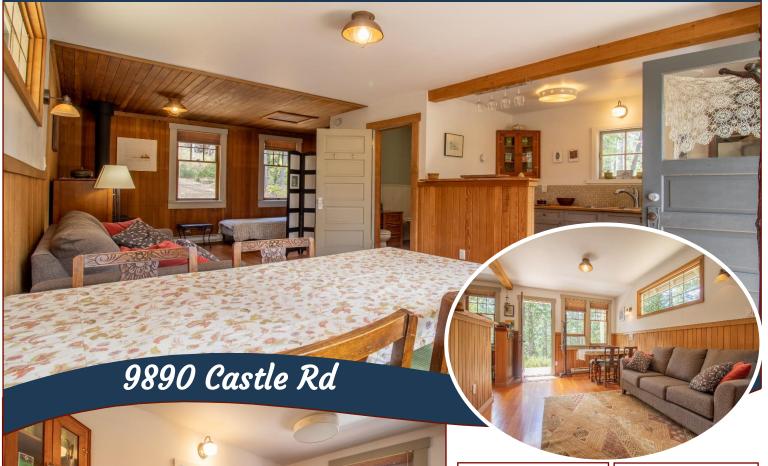

# South Pender Sanctuary!

might just be the cutest little cottage in the Southern Gulf Islands. Originally built in 1920, this approx. 450-sq ft home was moved from Victoria, BC & set on a new foundation in 2004. A new septic system was also installed at that time. The 0.99acre property is serviced by a deep well, which was tested in 2003 to have a flow of approx. 2GPM. Wiring & plumbing were upgraded & Final Occupancy Permit is in place. The airtight woodstove is WETT certified & heats the home beautifully. Castle Road is a Bare Land Strata Development, which includes 32 acres of common property dedicated as parkland. Strata fees are just \$200/year & there are very few restrictions. Level, sunny & private property, with separate bunk house, storage shed & woodshed, plus established gardens with great soil for growing. Fantastic Location!