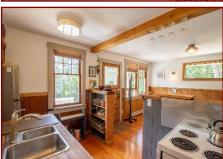

# South Pender Sanctuary!

might just be the cutest little cottage in the Southern Gulf Islands. Originally built in 1920, this approx. 450-sq ft home was moved from Victoria, BC & set on a new foundation in 2004. A new septic system was also installed at that time. The 0.99acre property is serviced by a deep well, which was tested in 2003 to have a flow of approx. 2GPM. Wiring & plumbing were upgraded & Final Occupancy Permit is in place. The airtight woodstove is WETT certified & heats the home beautifully. Castle Road is a Bare Land Strata Development, which includes 32 acres of common property dedicated as parkland. Strata fees are just \$200/year & there are very few restrictions. Level, sunny & private property, with separate bunk house, storage shed & woodshed, plus established gardens with great soil for growing. Fantastic Location!