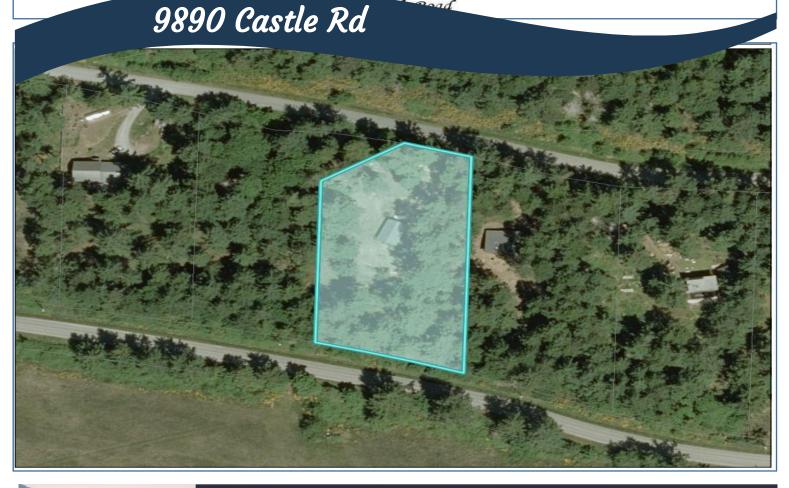

# South Pender Sanctuary!

might just be the cutest little cottage in the Southern Gulf Islands. Originally built in 1920, this approx. 450-sq ft home was moved from Victoria, BC & set on a new foundation in 2004. A new septic system was also installed at that time. The 0.99acre property is serviced by a deep well, which was tested in 2003 to have a flow of approx. 2GPM. Wiring & plumbing were upgraded & Final Occupancy Permit is in place. The airtight woodstove is WETT certified & heats the home beautifully. Castle Road is a Bare Land Strata Development, which includes 32 acres of common property dedicated as parkland. Strata fees are just \$200/year & there are very few restrictions. Level, sunny & private property, with separate bunk house, storage shed & woodshed, plus established gardens with great soil for growing. Fantastic Location!

# Property Details

Year Built (est): 1920

**Lot Acres:** 0.99

Bedrooms: 1

Bathrooms: 1 Fin SqFt: 450

Unfin SqFt: 120

Bsmt: Crawl space

Bsmt Height: 4ft 3in