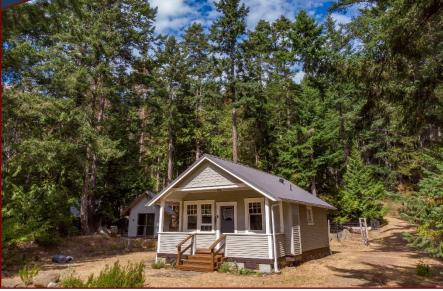

# South Pender Sanctuary!

might just be the cutest little cottage in the Southern Gulf Islands. Originally built in 1920, this approx. 450-sq ft home was moved from Victoria, BC & set on a new foundation in 2004. A new septic system was also installed at that time. The 0.99acre property is serviced by a deep well, which was tested in 2003 to have a flow of approx. 2GPM. Wiring & plumbing were upgraded & Final Occupancy Permit is in place. The airtight woodstove is WETT certified & heats the home beautifully. Castle Road is a Bare Land Strata Development, which includes 32 acres of common property dedicated as parkland. Strata fees are just \$200/year & there are very few restrictions. Level, sunny & private property, with separate bunk house, storage shed & woodshed, plus established gardens with great soil for growing. Fantastic Location!

# Property Details

Year Built (est): 1920

**Lot Acres:** 0.99

Bedrooms: 1

Bathrooms: 1 Fin SqFt: 450

Unfin SqFt: 120

Bsmt: Crawl space

Bsmt Height: 4ft 3in