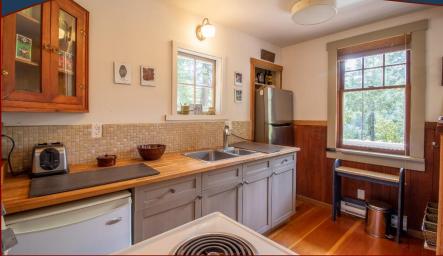

# South Pender Sanctuary!

might just be the cutest little cottage in the Southern Gulf Islands. Originally built in 1920, this approx. 450-sq ft home was moved from Victoria, BC & set on a new foundation in 2004. A new septic system was also installed at that time. The 0.99acre property is serviced by a deep well, which was tested in 2003 to have a flow of approx. 2GPM. Wiring & plumbing were upgraded & Final Occupancy Permit is in place. The airtight woodstove is WETT certified & heats the home beautifully. Castle Road is a Bare Land Strata Development, which includes 32 acres of common property dedicated as parkland. Strata fees are just \$200/year & there are very few restrictions. Level, sunny & private property, with separate bunk house, storage shed & woodshed, plus established gardens with great soil for growing. Fantastic Location!