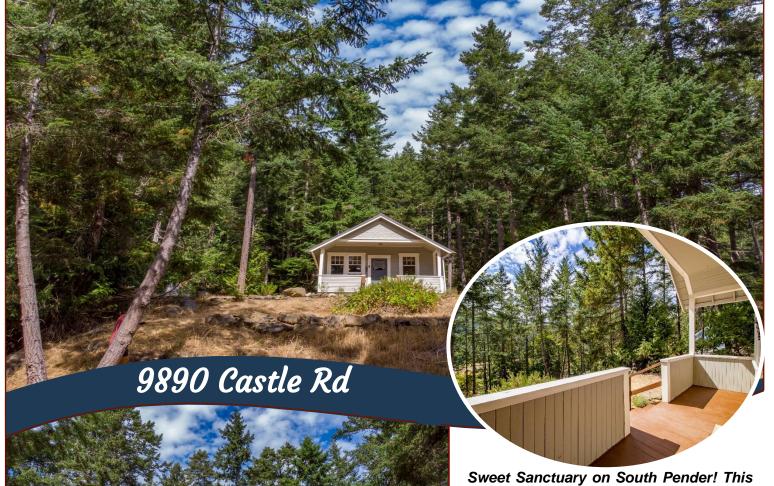

# South Pender Sanctuary!

might just be the cutest little cottage in the Southern Gulf Islands. Originally built in 1920, this approx. 450-sq ft home was moved from Victoria, BC & set on a new foundation in 2004. A new septic system was also installed at that time. The 0.99acre property is serviced by a deep well, which was tested in 2003 to have a flow of approx. 2GPM. Wiring & plumbing were upgraded & Final Occupancy Permit is in place. The airtight woodstove is WETT certified & heats the home beautifully. Castle Road is a Bare Land Strata Development, which includes 32 acres of common property dedicated as parkland. Strata fees are just \$200/year & there are very few restrictions. Level, sunny & private property, with separate bunk house, storage shed & woodshed, plus established gardens with great soil for growing. Fantastic Location!

# Property Details

Year Built (est): 1920

**Lot Acres:** 0.99

Bedrooms: 1

Bathrooms: 1 Fin SqFt: 450

Unfin SqFt: 120

Bsmt: Crawl space

Bsmt Height: 4ft 3in

#### Lot Features:

- Private
- Sunny
- Treed
- Bunkhouse
- Danimioasc
- Storage shed
- Surrounding Park

Hope Bay: 250-629-3166 Sidney: 250-656-5062 info@DocksideRealty.ca Driftwood: 250-629-3383 Saturna: 250-539-2121 www.DocksideRealty.ca